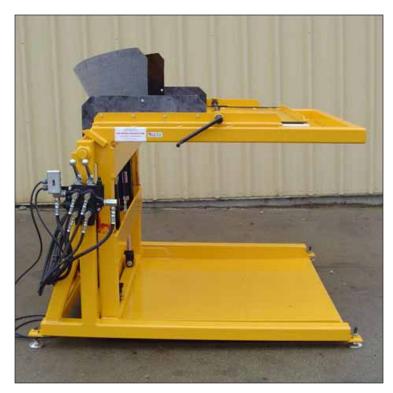

## "Universal Dump-All"

## FOR FRUIT AND VEGETABLE BULK BIN DUMPING

## **FEATURES**

- Large 18" fully padded adjustable output door, for gentle release of fruit.
- Fast, 2-way double acting cylinders on both box height adjustment and dumping.
- Control valve can be operated from either side.
- Quiet 2-horse power hydraulic power unit.
- Rubber dump chute for gentle transfer to grader.
- Flat plate, for pallet jack loading and unloading.
- Can operate in 8' ceiling height.
- Optional 2-way roller track can be set up for front or side load.
- We are more than happy to quote custom applications.