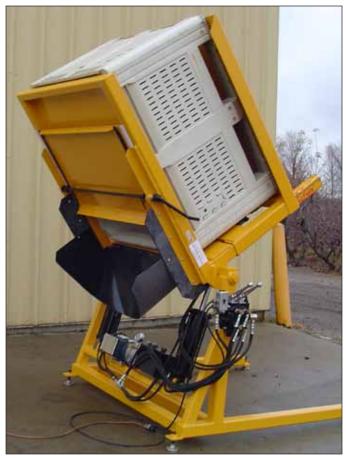

## "Universal Dump-All"

## FOR FRUIT AND VEGETABLE BULK BIN DUMPING

## **FEATURES**

- Large 18" fully padded adjustable output door, for gentle release of fruit.
- Fast, 2-way double acting cylinders on both box height adjustment and dumping.
- Control valve can be operated from either side.
- Quiet 2-horse power hydraulic power unit.
- Rubber dump chute for gentle transfer to grader.
- Flat plate, for pallet jack loading and unloading.
- Can operate in 8' ceiling height.
- Optional 2-way roller track can be set up for front or side load.
- We are more than happy to quote custom applications.